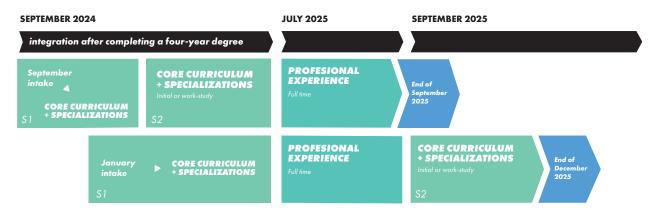

## FAST TRACK 12 months

specialization offered on the Paris campus

 $\bigcirc$ 

specialization offered on the Orléans campus