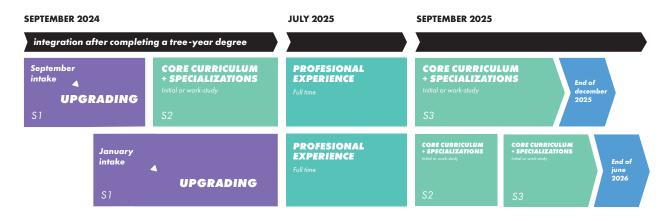

In this IS Paris Global Programs MSc, our goal is to help students develop a dual skill set in project management and an area of specialization. Our Action Learning approach combines theory and real-world experience: the perfect career preparation. Our graduates' skills are exactly what businesses are looking for: applied research, along with the skills that businesses need. Our graduates are proactive managers who take initiative and rise to a challenge. Our goal: helping you take ownership of your career success.

Julia GUINCHARD-NASCIMENTO Director of graduate programs (PGE and MSc)

## **REGULAR TRACK** 18 months



## FAST TRACK 12 months





specialization offered on the Paris campus

 $\bigcirc$ 

specialization offered on the Orléans campus