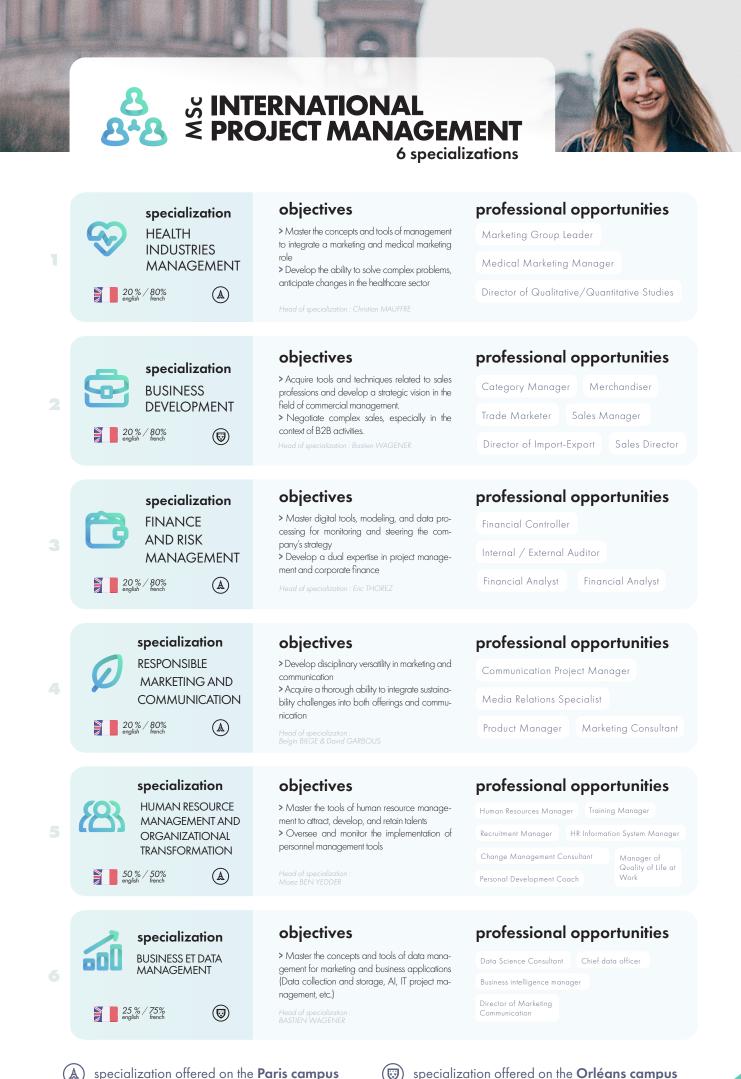

## FAST TRACK 12 months

specialization offered on the Paris campus

 $\bigcirc$ 

specialization offered on the Orléans campus