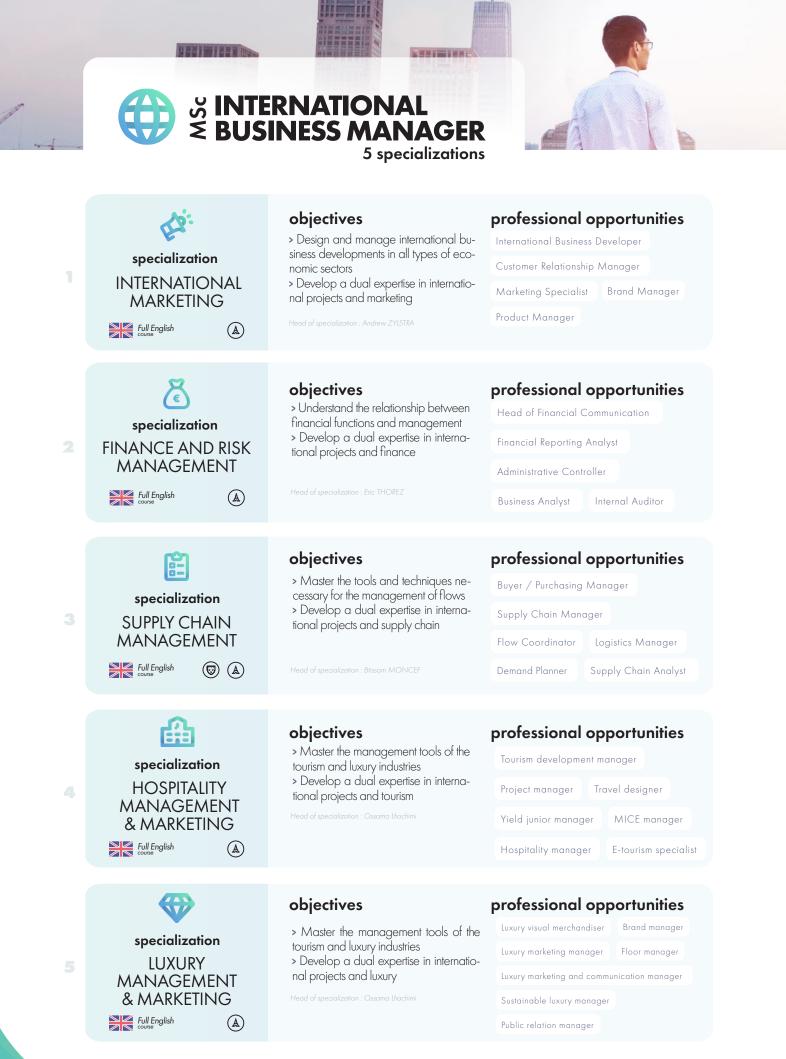

## FAST TRACK 12 months

specialization offered on the Paris campus

 $\bigcirc$ 

specialization offered on the Orléans campus